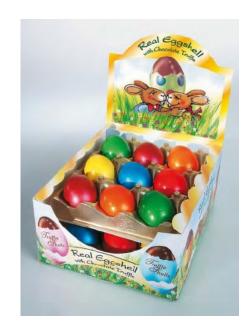

Rainbow Real Eggshell with Chocolate Truffle in Display 50g 18 in outer pack

Striped Real Eggshell with Chocolate Truffle in Box 50g 12 in outer pack

Colour Real Eggshell with Chocolate Truffle in Box 50g 12 in outer pack

Polka Dot Real Eggshell with Chocolate Truffle in Box 50g 12 in outer pack

Ringlies Real Eggshell with Chocolate Truffle in Box 50g 12 in outer pack

Ringlies Praline Pastel Egg In Pink Box Display 50g12 in outer pack