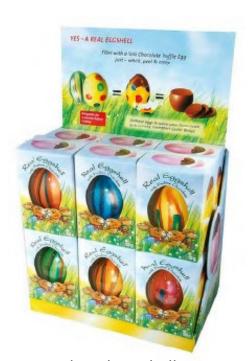

Polka Dot Real Eggshell with Chocolate Truffle in Display 50g 18 in outer pack

Colour Real Eggshell with Chocolate Truffle in Display 50g 18 in outer pack

Striped Real Eggshell with Chocolate Truffle in Display 50g 18 in outer pack