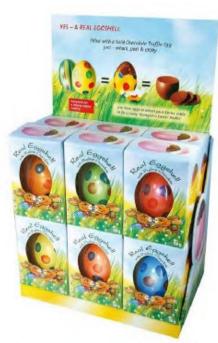

Polka Dot Real Eggshell with Chocolate Truffle in Box 50g 12 in outer pack

Ringlies Real Eggshell with Chocolate Truffle in Box 50g 12 in outer pack

Ringlies Praline Pastel Egg In Pink Box Display 50g12 in outer pack