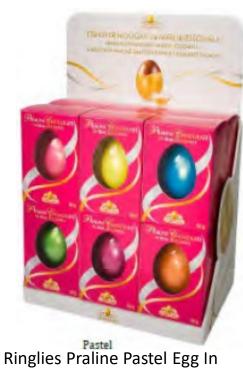

Polka Dot Real Eggshell with Chocolate Truffle in Box 50g 12 in outer pack

Ringlies Real Eggshell with Chocolate Truffle in Box 50g 12 in outer pack

Ringlies Praline Pastel Egg In Pink Box Display 50g12 in outer pack