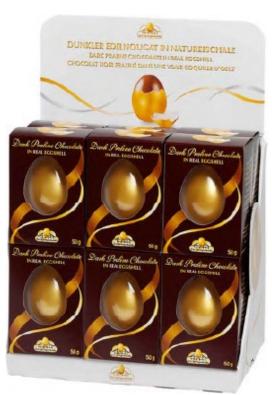

Gold Praline Egg in White Box 50g 12 in outer pack

Gold Dark Chocolate Praline Egg in Brown Box 50g12 in outer pack