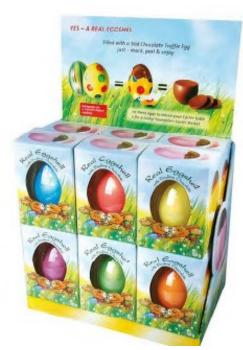

Rainbow Real Eggshell with Chocolate Truffle in Display 50g 18 in outer pack

Striped Real Eggshell with Chocolate Truffle in Box 50g 12 in outer pack

Colour Real Eggshell with Chocolate Truffle in Box 50g 12 in outer pack