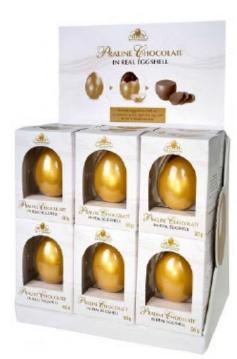

Gold Praline Egg in White Box 50g 12 in outer pack

Gold Dark Chocolate Praline Egg in Brown Box 50g12 in outer pack