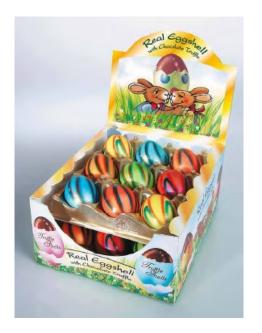

Polka Dot Real Eggshell with Chocolate Truffle in Display 50g 18 in outer pack

Colour Real Eggshell with Chocolate Truffle in Display 50g 18 in outer pack

Striped Real Eggshell with Chocolate Truffle in Display 50g 18 in outer pack

Rainbow Real Eggshell with Chocolate Truffle in Display 50g 18 in outer pack

Striped Real Eggshell with Chocolate Truffle in Box 50g 12 in outer pack

Colour Real Eggshell with Chocolate Truffle in Box 50g 12 in outer pack